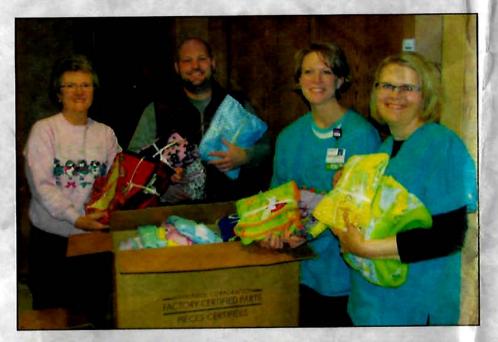

#### Martinus Lutheran Church provides baby gift bundles

Martinus Lutheran Church of rural Utica is nearing its goal of delivering 640 baby gift bundles to Avera Sacred Heart Hospital, Yankton during the year of 2017. Each bundle includes a homemade baby blanket, children's Bible story, onesie bodvsuit, and a card of encouragement for the baby's parents.

October 13, 2017 • The OBSERVER • 27

Some bundles also include burp cloths and crocheted hats. The nurses at the OB/Pediatric area of the hospital have been giving these bundles to each baby born at the hospital.

Funds for this project were made available from the S.D. District of the Lutheran Church-Missouri Synod Harvest Grant program. The grant program has provided additional funds to LCMS churches and parochial schools for the purpose of sharing the Gospel of Jesus Christ within our communities. Across South Dakota there are many great community service activities and events underway as a result of this program.

The members at Martinus have been busy sewing to keep a steady supply at the hospital and have also received assistance from several gracious

sewers from St. John's Lutheran of Tyndall and St. Paul's Lutheran of Freeman, along with prisoners crocheting baby hats at the Yankton Prison.